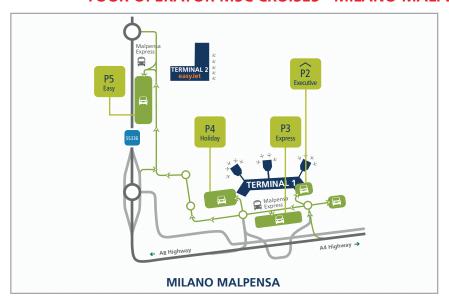

## P2 EXECUTIVE - Malpensa T1

COVERED, ELEVATOR DIRECTLY TO CHECK-IN AREA

| DAY (S) | STANDARD<br>RATES | PROMOTIONAL<br>RATES | DISCOUNT |
|---------|-------------------|----------------------|----------|
| 1       | € 29,50           | € 24,00              | 19%      |
| 2       | € 59,00           | € 49,00              | 17%      |
| 3       | € 88,00           | € 69,50              | 21%      |
| 4       | € 117,00          | € 87,00              | 26%      |
| 5       | € 146,00          | € 87,00              | 40%      |
| 6       | € 161,00          | € 87,00              | 46%      |
| 7       | € 176,00          | € 87,00              | 51%      |

## P3 EXECUTIVE - Malpensa T1

UNCOVERED, 50 m FROM TERMINAL

| DAY (S) | STANDARD<br>RATES | PROMOTIONAL<br>RATES | DISCOUNT |
|---------|-------------------|----------------------|----------|
| 1       | € 69,00           | € 52,00              | 25%      |
| 2       | € 69,00           | € 52,00              | 25%      |
| 3       | € 69,00           | € 52,00              | 25%      |
| 4       | € 69,00           | € 52,00              | 25%      |
| 5       | € 69,00           | € 52,00              | 25%      |
| 6       | € 69,00           | € 52,00              | 25%      |
| 7       | € 69,00           | € 52,00              | 25%      |

### P4 HOLIDAY - Malpensa T1

UNCOVERED, 150 m FROM TERMINAL

| DAY (S) | STANDARD<br>RATES | PROMOTIONAL<br>RATES | DISCOUNT |
|---------|-------------------|----------------------|----------|
| 1       | € 69,00           | € 52,00              | 25%      |
| 2       | € 69,00           | € 52,00              | 25%      |
| 3       | € 69,00           | € 52,00              | 25%      |
| 4       | € 69,00           | € 52,00              | 25%      |
| 5       | € 69,00           | € 52,00              | 25%      |
| 6       | € 69,00           | € 52,00              | 25%      |
| 7       | € 69,00           | € 52,00              | 25%      |

#### P5 EASY - Malpensa T2

UNCOVERED, 150 m FROM TERMINAL

| DAY (S) | STANDARD<br>RATES | PROMOTIONAL<br>RATES | DISCOUNT |
|---------|-------------------|----------------------|----------|
| 1       | € 25,00           | € 16,50              | 34%      |
| 2       | € 48,00           | € 34,00              | 29%      |
| 3       | € 56,00           | € 43,50              | 22%      |
| 4       | € 59,00           | € 43,50              | 26%      |
| 5       | € 59,00           | € 43,50              | 26%      |
| 6       | € 69,00           | € 43,50              | 37%      |
| 7       | € 69,00           | € 43,50              | 37%      |