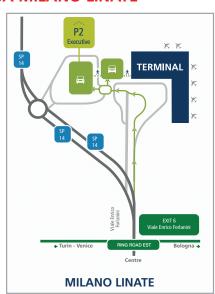

# P2 EXECUTIVE - Linate

COVERED, CONNECTED TO THE TERMINAL

| DAY (S) | STANDARD<br>RATES | PROMOTIONAL<br>RATES | DISCOUNT |
|---------|-------------------|----------------------|----------|
| 1       | € 29,00           | € 23,50              | 19%      |
| 2       | € 56,00           | € 40,00              | 29%      |
| 3       | € 69,00           | € 51,50              | 25%      |
| 4       | € 74,00           | €61,00               | 18%      |
| 5       | € 79,00           | € 65,50              | 17%      |
| 6       | € 84,00           | € 70,00              | 17%      |
| 7       | € 89,00           | € 74,50              | 16%      |